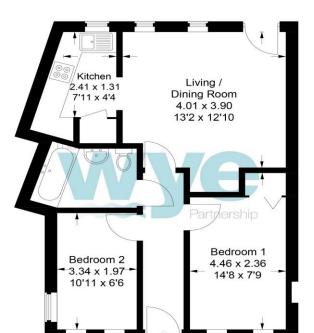

#### 40 Giles Gate

Approximate Gross Internal Area = 49.7 sq m / 535 sq ft

This plan is for layout guidance only. Not drawn to scale unless stated. Windows and door openings are approximate. Whilst every care is taken in the preparation of this plan, please check all dimensions, shapes and compass bearings before making any decisions reliant upon them.